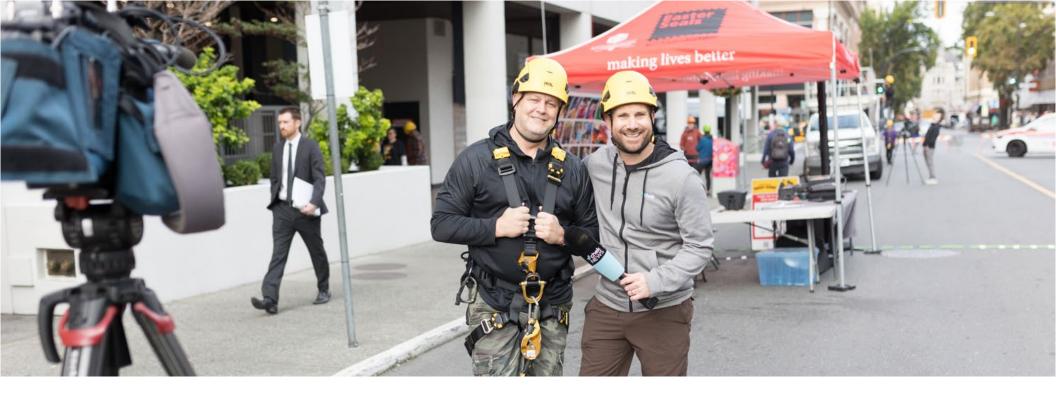

#### WHAT TO EXPECT ON DROP ZONE DAY

Expectations are high and easily accomplished with an action-packed day filled with a steady stream of superheroes dressed as rappelers. With a live DJ on site and activities happening in the watch area, there's time to take a seat and enjoy the view above in the supercharged environment all around you.