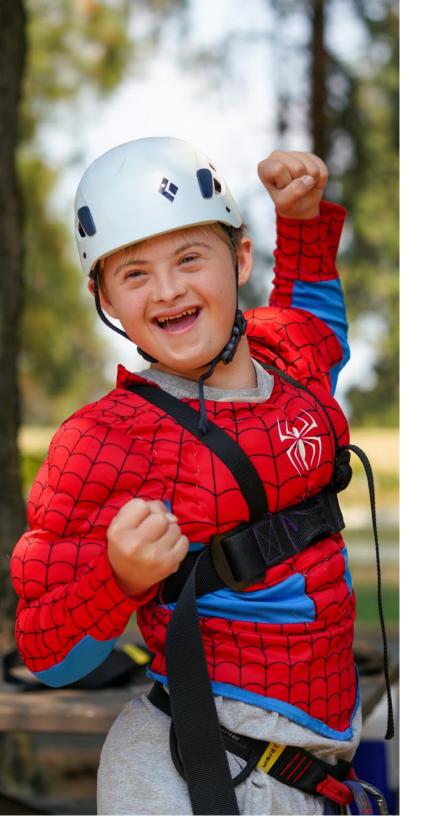

#### THE EVENT

Since 2005, thousands of people across Canada have become superheroes for a day in support of children and adults with disabilities through the annual Easter Seals Drop Zone.

Drop Zone is an adrenaline-pumping fundraising adventure that encourages individuals to get out of their comfort zone and face their fears by rappelling from the top of a towering high-rise building—all in support of persons living with disabilities. This is an all access opportunity for everyone of all fitness levels and abilities, a once-in-a-lifetime experience. Are you looking to:

- increase employee engagement
- foster team building
- optimize digital storytelling
- highlight your community support
- change lives for the better

This is your opportunity to invest in your community by sponsoring this year's Easter Seals Drop Zone.