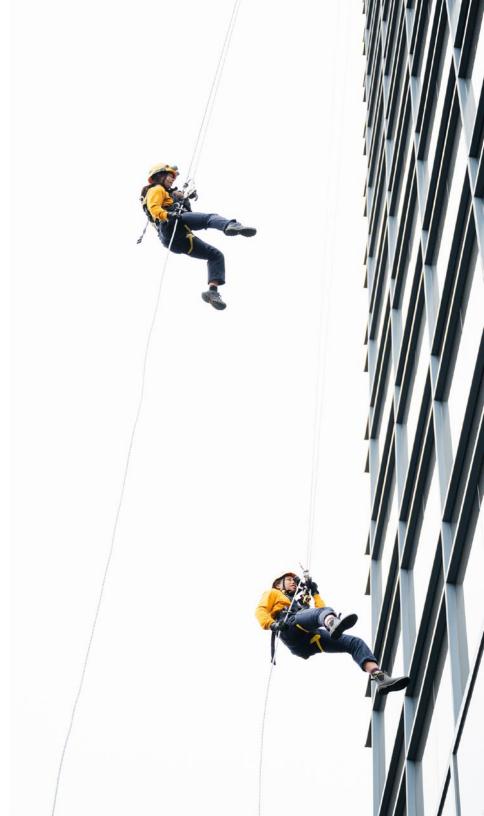

#### THE EVENT

Since 2005, thousands of people across Canada have become superheroes for a day in support of children and adults with disabilities through the annual Easter Seals Drop Zone.

Drop Zone is an adrenaline-pumping fundraising adventure that encourages individuals to get out of their comfort zone and face their fears by rappelling from the top of a towering high-rise building—all in support of persons living with disabilities. This is an all access opportunity for everyone of all fitness levels and abilities, a once-in-a-lifetime experience. Are you looking to:

#### WHAT TO EXPECT ON DROP ZONE DAY

Expectations are high and easily accomplished with an action-packed day filled with a steady stream of superheroes dressed as rappelers. With a live DJ on site and activities happening in the watch area, there's time to take a seat and enjoy the view above in the supercharged environment all around you.