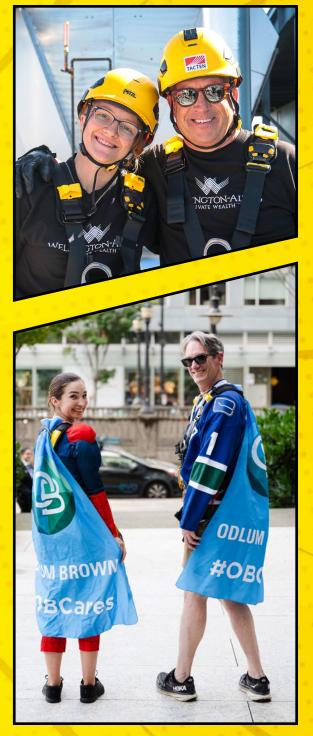

#### THE EVENT

Since 2005, thousands of people across Canada have become superheroes for a day in support of children and adults with disabilities through the annual Easter Seals Drop Zone.

Drop Zone is an adrenaline-pumping fundraising adventure that encourages individuals to get out of their comfort zone and face their fears by rappelling from the top of a towering high-rise building—all in support of persons living with disabilities. This is an all access opportunity for everyone of all fitness levels and abilities, a once-in-a-lifetime experience. Are you looking to:

#### WHAT TO EXPECT ON DROP ZONE DAY

Expectations are high and easily accomplished with an action-packed day filled with a steady stream of superheroes dressed as rappelers. With a live DJ on site and activities happening in the watch area, there's time to take a seat and enjoy the view above in the supercharged environment all around you.

"For 100 years, we have invested for our clients' futures. We also invest in the communities where our clients and team members live and work, and are passionately committed to supporting communities across Canada. We're extremely proud to be a long-standing supporter of Easter Seals BC/Yukon and have seen first-hand the impact their programs and services have made on the lives of those living with diverse abilities."

**—ODLUM BROWN** 