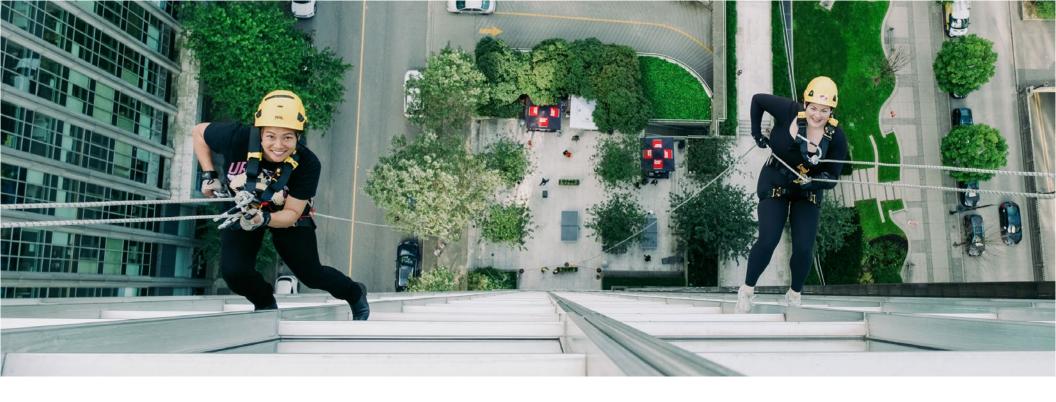

#### THE EVENT

Since 2005, thousands of people across Canada have become superheroes for a day in support of children and adults with disabilities through the annual Easter Seals Drop Zone.

Drop Zone is an adrenaline-pumping fundraising adventure that encourages individuals to get out of their comfort zone and face their fears by rappelling from the top of a towering high-rise building—all in support of persons living with disabilities. This is an all access opportunity for everyone of all fitness levels and abilities, a once-in-a-lifetime experience. Are you looking to:

- increase employee engagement
- foster team building
- optimize digital storytelling
- highlight your community support
- change lives for the better

This is your opportunity to invest in your community by sponsoring this year's Easter Seals Drop Zone.

#### WHAT TO EXPECT ON DROP ZONE DAY

Expectations are high and easily accomplished with an action-packed day filled with a steady stream of superheroes dressed as rappelers. With a live DJ on site and activities happening in the watch area, there's time to take a seat and enjoy the view above in the supercharged environment all around you.