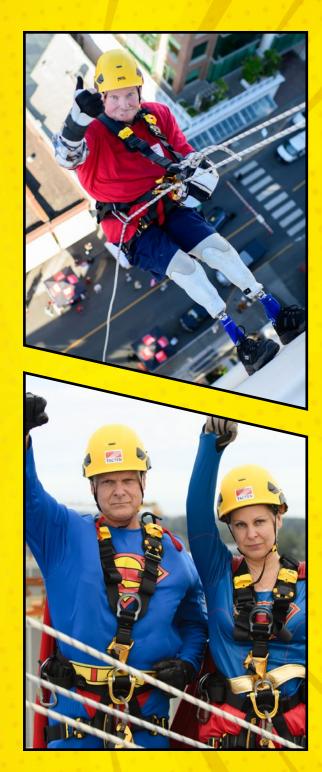

#### THE EVENT

Since 2005, thousands of people across Canada have become superheroes for a day in support of children and adults with disabilities through the annual Easter Seals Drop Zone.

Drop Zone is an adrenaline-pumping fundraising adventure that encourages individuals to get out of their comfort zone and face their fears by rappelling from the top of a towering high-rise building—all in support of persons living with disabilities. This is an all access opportunity for everyone of all fitness levels and abilities, a once-in-a-lifetime experience. Are you looking to:

#### WHAT TO EXPECT ON DROP ZONE DAY

Expectations are high and easily accomplished with an action-packed day filled with a steady stream of superheroes dressed as rappelers. With a live DJ on site and activities happening in the watch area, there's time to take a seat and enjoy the view above in the supercharged environment all around you.